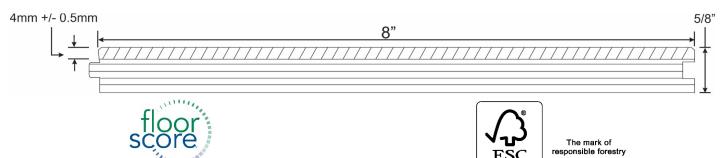

## **STANDARD SPECIFICATIONS**

| Call-out (please use this exact wording when ordering or specifying) | Thomas Benjamin White Oak 11005                                                                                                                                                                                                                                                                                                                                                                                                                                                                                                                                                                                                                                                                                                                                                                                                                                                                                                                                                                                                                                                                                                                                                                                                                                                                                                                                                                                                                                                                                                                                                                                                                                                                                                                                                                                                                                                                                                                                                                                                                                                                                                |
|----------------------------------------------------------------------|--------------------------------------------------------------------------------------------------------------------------------------------------------------------------------------------------------------------------------------------------------------------------------------------------------------------------------------------------------------------------------------------------------------------------------------------------------------------------------------------------------------------------------------------------------------------------------------------------------------------------------------------------------------------------------------------------------------------------------------------------------------------------------------------------------------------------------------------------------------------------------------------------------------------------------------------------------------------------------------------------------------------------------------------------------------------------------------------------------------------------------------------------------------------------------------------------------------------------------------------------------------------------------------------------------------------------------------------------------------------------------------------------------------------------------------------------------------------------------------------------------------------------------------------------------------------------------------------------------------------------------------------------------------------------------------------------------------------------------------------------------------------------------------------------------------------------------------------------------------------------------------------------------------------------------------------------------------------------------------------------------------------------------------------------------------------------------------------------------------------------------|
| Standard Plank Size                                                  | 5/8" thick x 8" wide x RL to 10'                                                                                                                                                                                                                                                                                                                                                                                                                                                                                                                                                                                                                                                                                                                                                                                                                                                                                                                                                                                                                                                                                                                                                                                                                                                                                                                                                                                                                                                                                                                                                                                                                                                                                                                                                                                                                                                                                                                                                                                                                                                                                               |
| Standard Wear-Layer Thickness                                        | 4mm +/- o.5mm                                                                                                                                                                                                                                                                                                                                                                                                                                                                                                                                                                                                                                                                                                                                                                                                                                                                                                                                                                                                                                                                                                                                                                                                                                                                                                                                                                                                                                                                                                                                                                                                                                                                                                                                                                                                                                                                                                                                                                                                                                                                                                                  |
| Species                                                              | American White Oak (Quercus alba)                                                                                                                                                                                                                                                                                                                                                                                                                                                                                                                                                                                                                                                                                                                                                                                                                                                                                                                                                                                                                                                                                                                                                                                                                                                                                                                                                                                                                                                                                                                                                                                                                                                                                                                                                                                                                                                                                                                                                                                                                                                                                              |
| Grade                                                                | Premium Grade (other grades available)                                                                                                                                                                                                                                                                                                                                                                                                                                                                                                                                                                                                                                                                                                                                                                                                                                                                                                                                                                                                                                                                                                                                                                                                                                                                                                                                                                                                                                                                                                                                                                                                                                                                                                                                                                                                                                                                                                                                                                                                                                                                                         |
| Core Construction                                                    | 100% Select Birch Veneer - 100% exterior-grade adhesives                                                                                                                                                                                                                                                                                                                                                                                                                                                                                                                                                                                                                                                                                                                                                                                                                                                                                                                                                                                                                                                                                                                                                                                                                                                                                                                                                                                                                                                                                                                                                                                                                                                                                                                                                                                                                                                                                                                                                                                                                                                                       |
| Finish                                                               | 8 layers UV-cured urethane with ceramic hardeners                                                                                                                                                                                                                                                                                                                                                                                                                                                                                                                                                                                                                                                                                                                                                                                                                                                                                                                                                                                                                                                                                                                                                                                                                                                                                                                                                                                                                                                                                                                                                                                                                                                                                                                                                                                                                                                                                                                                                                                                                                                                              |
| Texture                                                              | Subtly Brushed                                                                                                                                                                                                                                                                                                                                                                                                                                                                                                                                                                                                                                                                                                                                                                                                                                                                                                                                                                                                                                                                                                                                                                                                                                                                                                                                                                                                                                                                                                                                                                                                                                                                                                                                                                                                                                                                                                                                                                                                                                                                                                                 |
| LEED Points Available                                                | Yes – as many as 4 LEED Points available                                                                                                                                                                                                                                                                                                                                                                                                                                                                                                                                                                                                                                                                                                                                                                                                                                                                                                                                                                                                                                                                                                                                                                                                                                                                                                                                                                                                                                                                                                                                                                                                                                                                                                                                                                                                                                                                                                                                                                                                                                                                                       |
| Urea Formaldehyde Content                                            | coverable de la CARRILLE CARRI |
| orea i ormaidenyde content                                           | o% added Urea-Formaldehyde, CARBII compliant                                                                                                                                                                                                                                                                                                                                                                                                                                                                                                                                                                                                                                                                                                                                                                                                                                                                                                                                                                                                                                                                                                                                                                                                                                                                                                                                                                                                                                                                                                                                                                                                                                                                                                                                                                                                                                                                                                                                                                                                                                                                                   |
| VOC Content                                                          | o% added Orea-Formaldenyde, CARBII Compilant o% Volatile Organic Compounds                                                                                                                                                                                                                                                                                                                                                                                                                                                                                                                                                                                                                                                                                                                                                                                                                                                                                                                                                                                                                                                                                                                                                                                                                                                                                                                                                                                                                                                                                                                                                                                                                                                                                                                                                                                                                                                                                                                                                                                                                                                     |
|                                                                      |                                                                                                                                                                                                                                                                                                                                                                                                                                                                                                                                                                                                                                                                                                                                                                                                                                                                                                                                                                                                                                                                                                                                                                                                                                                                                                                                                                                                                                                                                                                                                                                                                                                                                                                                                                                                                                                                                                                                                                                                                                                                                                                                |
| VOC Content                                                          | o% Volatile Organic Compounds                                                                                                                                                                                                                                                                                                                                                                                                                                                                                                                                                                                                                                                                                                                                                                                                                                                                                                                                                                                                                                                                                                                                                                                                                                                                                                                                                                                                                                                                                                                                                                                                                                                                                                                                                                                                                                                                                                                                                                                                                                                                                                  |
| VOC Content<br>FloorScore Certified?                                 | o% Volatile Organic Compounds  Yes, this product is FloorScore Certified                                                                                                                                                                                                                                                                                                                                                                                                                                                                                                                                                                                                                                                                                                                                                                                                                                                                                                                                                                                                                                                                                                                                                                                                                                                                                                                                                                                                                                                                                                                                                                                                                                                                                                                                                                                                                                                                                                                                                                                                                                                       |
| VOC Content FloorScore Certified? FSC Certified?                     | o% Volatile Organic Compounds  Yes, this product is FloorScore Certified  This product is available FSC Certified                                                                                                                                                                                                                                                                                                                                                                                                                                                                                                                                                                                                                                                                                                                                                                                                                                                                                                                                                                                                                                                                                                                                                                                                                                                                                                                                                                                                                                                                                                                                                                                                                                                                                                                                                                                                                                                                                                                                                                                                              |